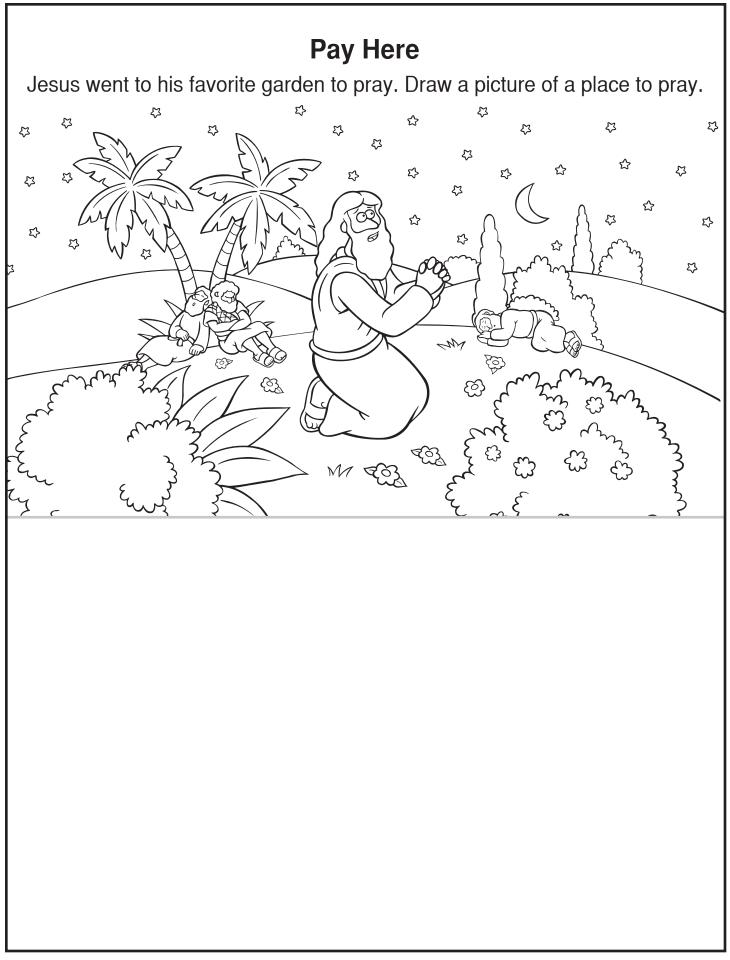

| Not the Son?                                                                                 |
|----------------------------------------------------------------------------------------------|
| The leaders said to Jesus, "No. You are not the Son of God."                                 |
| Follow the directions below.                                                                 |
|                                                                                              |
|                                                                                              |
|                                                                                              |
|                                                                                              |
| ☐ Look at the three