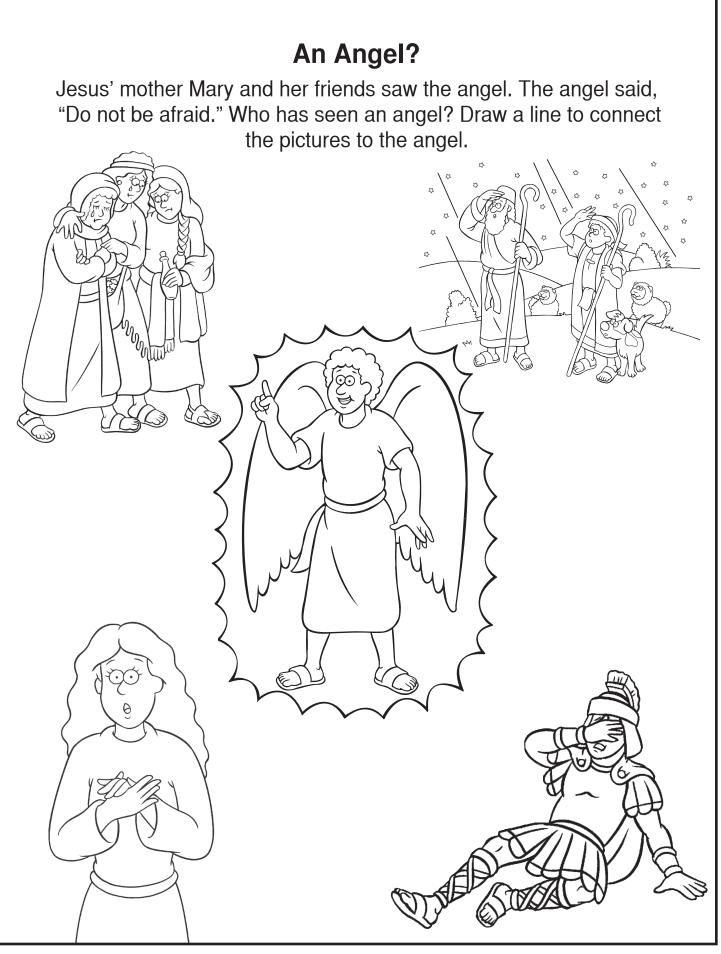

|
| ☐ Look at the three men. Draw an arrow (←)<br>on the leader on the left.                     |
| $\Box$ Draw an arrow ( $\rightarrow$ ) on the leader on the right.                           |
| $\square$ Make an X on the leader in between.                                                |
| The leaders said,<br><b>"No. You are not the Son of God."</b><br>Could the leaders be right? |
| Trace Not.                                                                                   |

## Jesus' Cross Is Heavy

The soldiers made Jesus carry a big wooden cross. Trace the rectangles. Draw the cross Jesus had to carry.





## 1st, 2nd, 3rd

Jesus died on the cross. Write 1 below what happened first. Write 2 below what happened next. Write 3 below what happened last.