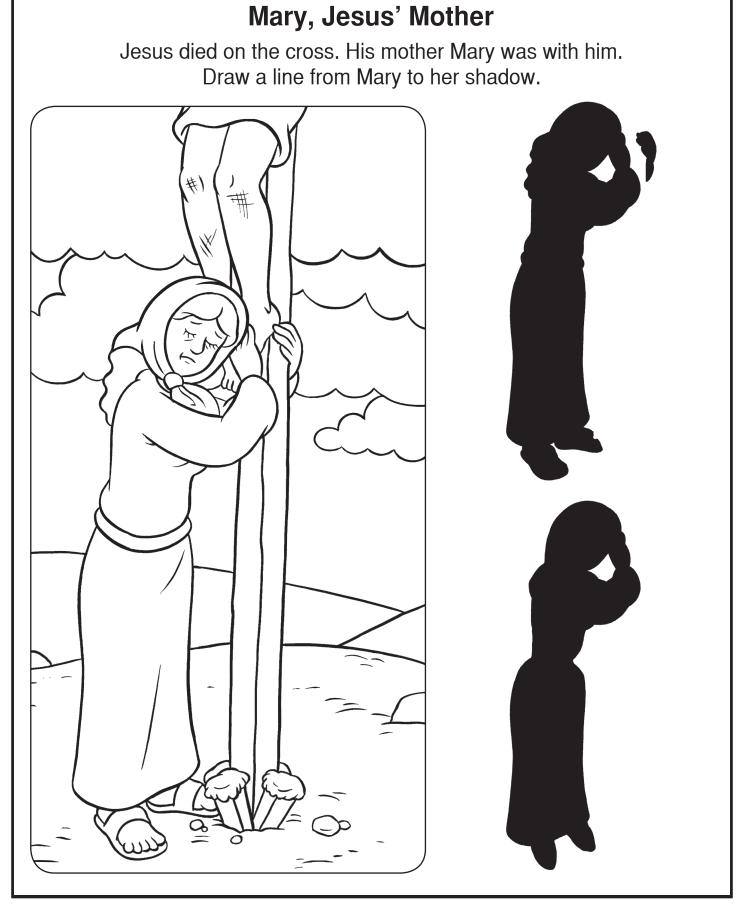

|
|                                                                                              |
| ☐ Look at the three men. Draw an arrow (←)<br>on the leader on the left.                     |
| $\Box$ Draw an arrow ( $\rightarrow$ ) on the leader on the right.                           |
| $\square$ Make an X on the leader in between.                                                |
| The leaders said,<br><b>"No. You are not the Son of God."</b><br>Could the leaders be right? |
| Trace Not.                                                                                   |

## Jesus' Cross Is Heavy

The soldiers made Jesus carry a big wooden cross. Trace the rectangles. Draw the cross Jesus had to carry.





## 1st, 2nd, 3rd

Jesus died on the cross. Write 1 below what happened first. Write 2 below what happened next. Write 3 below what happened last.