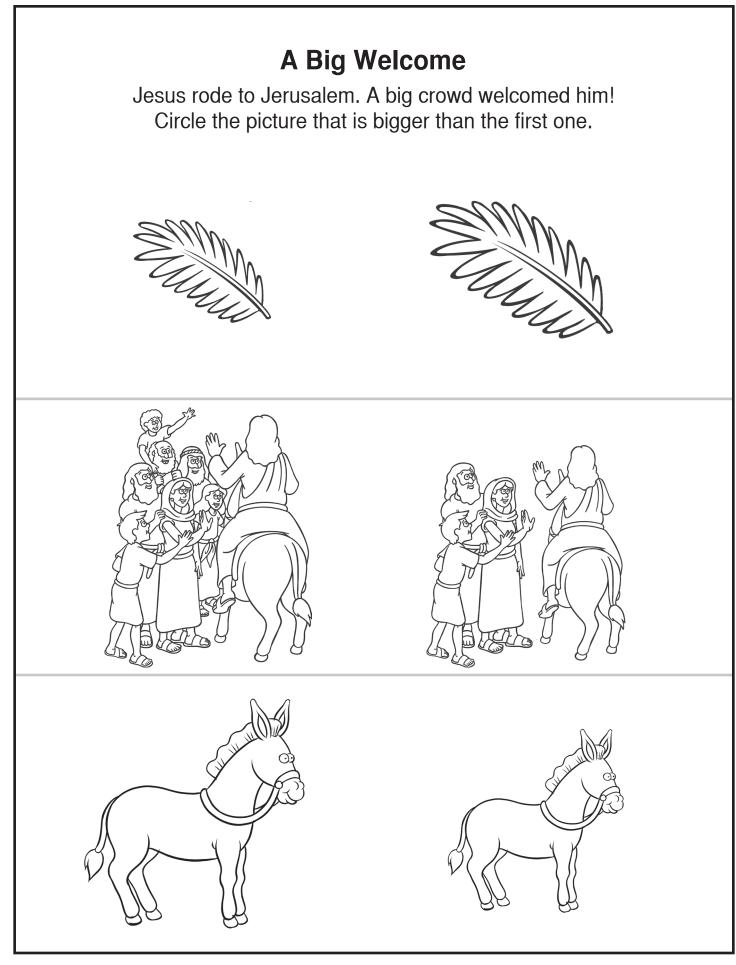

| Not the Son?                                                                                 |
|----------------------------------------------------------------------------------------------|
| The leaders said to Jesus, "No. You are not the Son of God."                                 |
| Follow the directions below.                                                                 |
|                                                                                              |
|                                                                                              |
|                                                                                              |
|                                                                                              |
| ☐ Look at the three men. Draw an arrow (←)<br>on the leader on the left.                     |
| $\Box$ Draw an arrow ( $\rightarrow$ ) on the leader on the right.                           |
| $\square$ Make an X on the leader in between.                                                |
| The leaders said,<br><b>"No. You are not the Son of God."</b><br>Could the leaders be right? |
| Trace Not.                                                                                   |