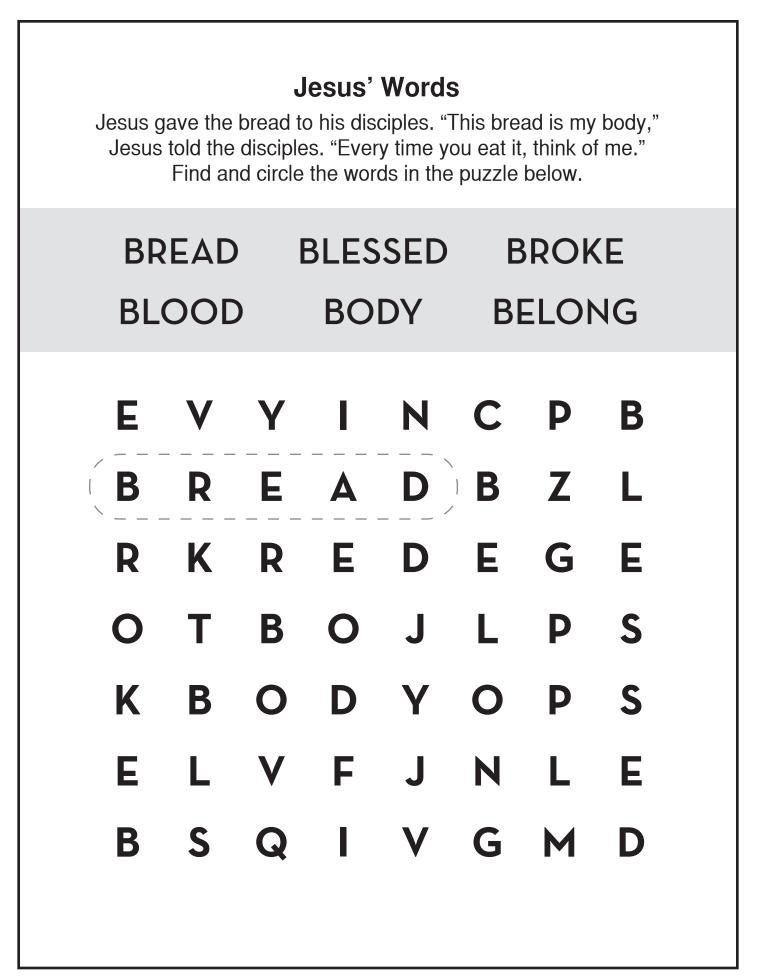

| Not the Son?                                                                                 |
|----------------------------------------------------------------------------------------------|
| The leaders said to Jesus, "No. You are not the Son of God."                                 |
| Follow the directions below.                                                                 |
|                                                                                              |
|                                                                                              |
|                                                                                              |
|                                                                                              |
| ☐ Look at the thre