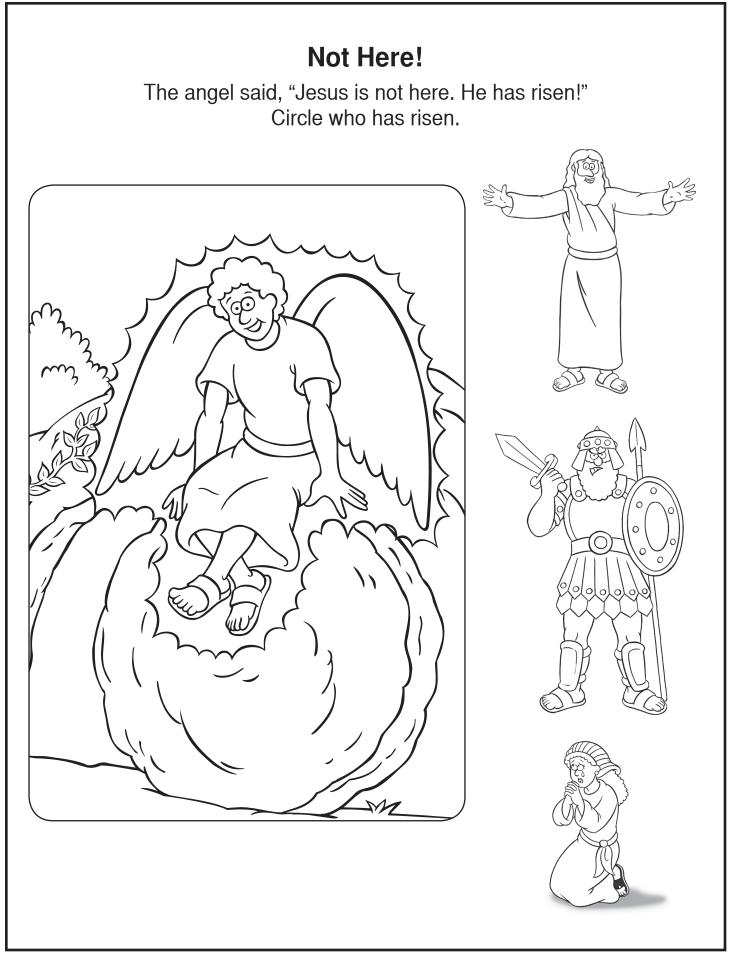

|
| ☐ Look at the three men. Draw an arrow (←)<br>on the leader on the left.                     |
| $\Box$ Draw an arrow ( $\rightarrow$ ) on the leader on the right.                           |
| $\square$ Make an X on the leader in between.                                                |
| The leaders said,<br><b>"No. You are not the Son of God."</b><br>Could the leaders be right? |
| Trace Not.                                                                                   |

## Jesus' Cross Is Heavy

The soldiers made Jesus carry a big wooden cross. Trace the rectangles. Draw the cross Jesus had to carry.





## 1st, 2nd, 3rd

Jesus died on the cross. Write 1 below what happened first. Write 2 below what happened next. Write 3 below what happened last.